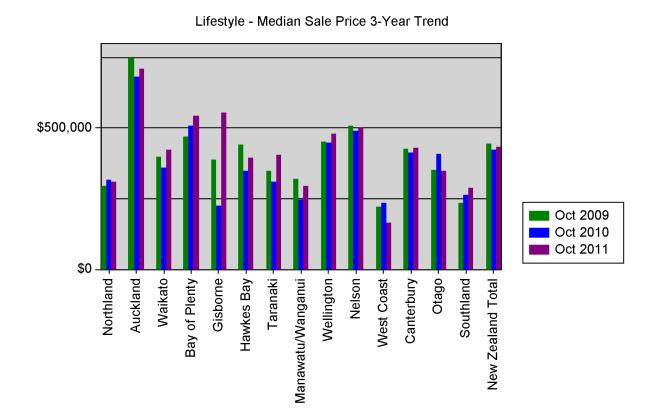

#### Median Sales, Lifestyle - 3 year comparison

| District          | Oct 2009  | Oct 2010  | Sep 2011  | Oct 2011  |
|-------------------|-----------|-----------|-----------|-----------|
| Northland         | \$295,000 | \$317,500 | \$285,000 | \$310,000 |
| Auckland          | \$750,000 | \$681,250 | \$681,500 | \$711,000 |
| Waikato           | \$400,000 | \$360,000 | \$382,500 | \$425,000 |
| Bay of Plenty     | \$470,000 | \$509,500 | \$520,000 | \$543,000 |
| Gisborne          | \$386,500 | \$226,000 | \$315,000 | \$554,500 |
| Hawkes Bay        | \$440,000 | \$350,000 | \$475,000 | \$395,000 |
| Taranaki          | \$350,000 | \$309,063 | \$390,650 | \$405,000 |
| Manawatu/Wanganui | \$320,000 | \$245,000 | \$300,000 | \$296,000 |
| Wellington        | \$450,000 | \$447,500 | \$455,000 | \$480,000 |
| Nelson            | \$507,500 | \$491,000 | \$480,000 | \$500,000 |
| West Coast        | \$220,000 | \$235,000 | \$174,500 | \$165,000 |
| Canterbury        | \$427,500 | \$411,000 | \$430,000 | \$430,000 |
| Otago             | \$352,500 | \$410,000 | \$321,250 | \$350,000 |
| Southland         | \$235,000 | \$265,000 | \$330,000 | \$288,612 |
| New Zealand Total | \$445,000 | \$425,000 | \$430,000 | \$435,000 |